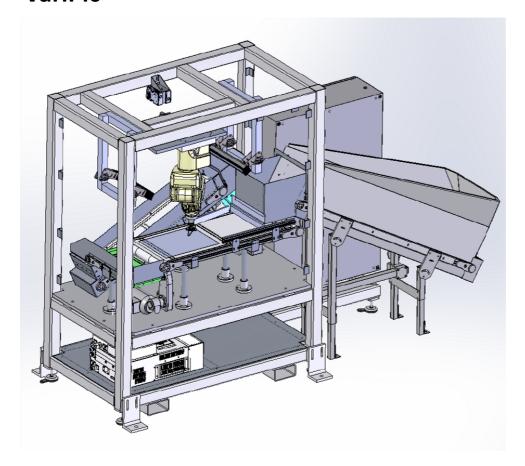

# VariPic™

RNA's VariPic™ flexible feeding system is a compact and proven package for handling complex and varied products, pre-configured and ready to use for fast integration. The solution combines robotics with intelligent vision software to deliver a complete system for flexible part feeding.

## Included in VariPic™

- RNA VariPic<sup>™</sup> Conveyor
- A suitable 6-axis robot depending on payload and reach
- Vision Inspection System
- Conveyor feeding system (depending on application)
- RNA Hopper (depending on application)
- Integrated control system with HMI
- Interlocked guarding