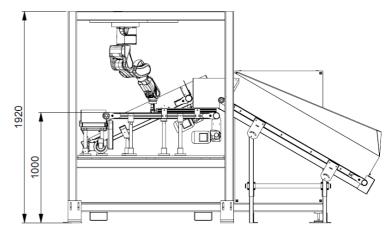

# VariPic™

RNA's VariPic™ flexible feeding system is a compact and proven package for handling complex and varied products, pre-configured and ready to use for fast integration. The solution combines robotics with intelligent vision software to deliver a complete system for flexible part feeding.

## Included in VariPic™

- RNA VariPic<sup>™</sup> Conveyor
- A suitable 6-axis robot depending on payload and reach
- Vision Inspection System
- Conveyor feeding system (depending on application)
- RNA Hopper (depending on application)
- Integrated control system with HMI
- Interlocked guarding