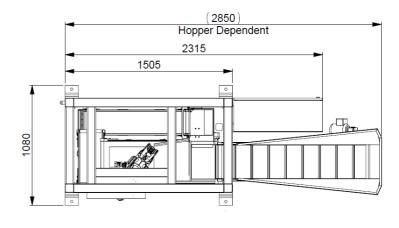

## A variety of conveyor combinations

The VariPic™ offers a complete range of conveyor combinations depending on cell layout needs.

## Included in VariPic™

- RNA VariPic<sup>™</sup> Conveyor
- A suitable 6-axis robot depending on payload and reach
- Vision Inspection System
- Conveyor feeding system (depending on application)
- RNA Hopper (depending on application)
- Integrated control system with HMI
- Interlocked guarding