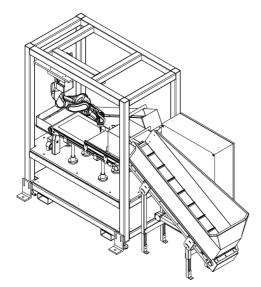

# VariPic™

RNA's VariPic™ flexible feeding system is a compact and proven package for handling complex and varied products, pre-configured and ready to use for fast integration. The solution combines robotics with intelligent vision software to deliver a complete system for flexible part feeding.

## Included in VariPic™

- RNA VariPic<sup>™</sup> Conveyor
- A suitable 6-axis robot depending on payload and reach
- Vision Inspection System
- Conveyor feeding system (depending on application)
- RNA Hopper (depending on application)
- Integrated control system with HMI
- Interlocked guarding