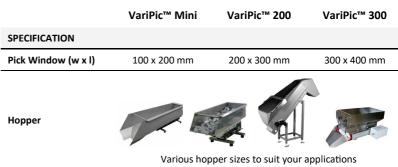

## A variety of conveyor combinations

The VariPic™ offers a complete range of conveyor combinations depending on cell layout needs.