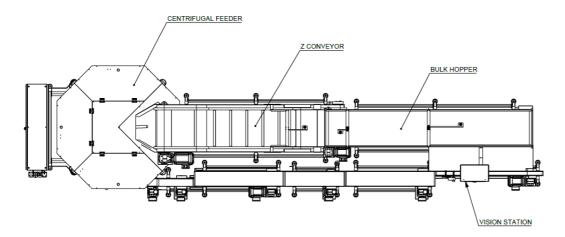

## Included in VariFeed™

- RNA Bulk Hopper (depending on application)
- Bowl Feeder/Centrifugal Feeder
- Conveyor transfer system (depending on application)
- PLC Control System (Siemens)

|                    | Vallicea                                                                                         |
|--------------------|--------------------------------------------------------------------------------------------------|
| SPECIFICATION      |                                                                                                  |
| Product Type       | Wrapped chocolate bars, Cereal Bars, Energy Bars, Fruit Bars                                     |
| Hopper             | Various hopper sizes to suit your application                                                    |
| Feeder             | Vibratory bowl feeder / centrifugal feeder<br>to suit your application                           |
| Conveyor Out-feed  | Project-specific outfeeds                                                                        |
| Recirculation      | Product rejection, project-specific                                                              |
| Contact Material   | Anodized aluminium / stainless steel / FDA approved on re-<br>quest (e.g. pharmaceuticals, food) |
| OPTIONS            |                                                                                                  |
| Vision Integration | Orientation station<br>Code reading<br>Quality control                                           |
| Control System     | Software upgrade / integrate to customer's ERP system                                            |
|                    |                                                                                                  |