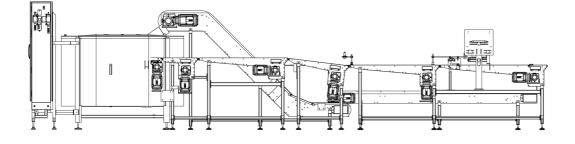

# VariFeed™

RNA's VariFeed<sup>™</sup> is a high-speed, automated feeding system for handling chocolate and cereal bars. Up to 400 products per minute can be sorted for the subsequent packaging process. Meeting high food grade standards, the modular system can be designed for multiple products and customer layouts.

## Included in VariFeed™

- RNA Bulk Hopper (depending on application)
- Bowl Feeder/Centrifugal Feeder
- Conveyor transfer system (depending on application)
- PLC Control System (Siemens)

|                    | Vallicea                                                                                         |
|--------------------|--------------------------------------------------------------------------------------------------|
| SPECIFICATION      |                                                                                                  |
| Product Type       | Wrapped chocolate bars, Cereal Bars, Energy Bars, Fruit Bars                                     |
| Hopper             | Various hopper sizes to suit your application                                                    |
| Feeder             | Vibratory bowl feeder / centrifugal feeder<br>to suit your application                           |
| Conveyor Out-feed  | Project-specific outfeeds                                                                        |
| Recirculation      | Product rejection, project-specific                                                              |
| Contact Material   | Anodized aluminium / stainless steel / FDA approved on re-<br>quest (e.g. pharmaceuticals, food) |
| OPTIONS            |                                                                                                  |
| Vision Integration | Orientation station<br>Code reading<br>Quality control                                           |
| Control System     | Software upgrade / integrate to customer's ERP system                                            |
|                    |                                                                                                  |