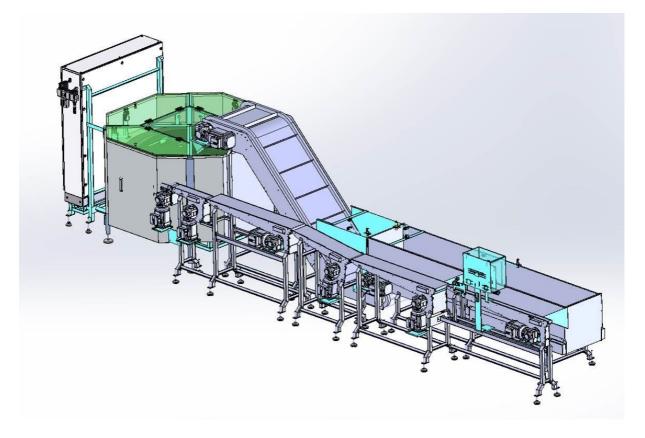

# VariFeed™

RNA's VariFeed<sup>™</sup> is a high-speed, automated feeding system for handling chocolate and cereal bars. Up to 400 products per minute can be sorted for the subsequent packaging process. Meeting high food grade standards, the modular system can be designed for multiple products and customer layouts.

## Included in VariFeed™

- RNA Bulk Hopper (depending on application)
- Bowl Feeder/Centrifugal Feeder
- Conveyor transfer system (depending on application)
- PLC Control System (Siemens)

|                    | Vallicea                                                                                         |
|--------------------|--------------------------------------------------------------------------------------------------|
| SPECIFICATION      |                                                                                                  |
| Product Type       | Wrapped chocolate bars, Cereal Bars, Energy Bars, Fruit Bars                                     |
| Hopper             | Various hopper sizes to suit your application                                                    |
| Feeder             | Vibratory bowl feeder / centrifugal feeder<br>to suit your application                           |
| Conveyor Out-feed  | Project-specific outfeeds                                                                        |
| Recirculation      | Product rejection, project-specific                                                              |
| Contact Material   | Anodized aluminium / stainless steel / FDA approved on re-<br>quest (e.g. pharmaceuticals, food) |
| OPTIONS            |                                                                                                  |
| Vision Integration | Orientation station<br>Code reading<br>Quality control                                           |
| Control System     | Software upgrade / integrate to customer's ERP system                                            |
|                    |                                                                                                  |