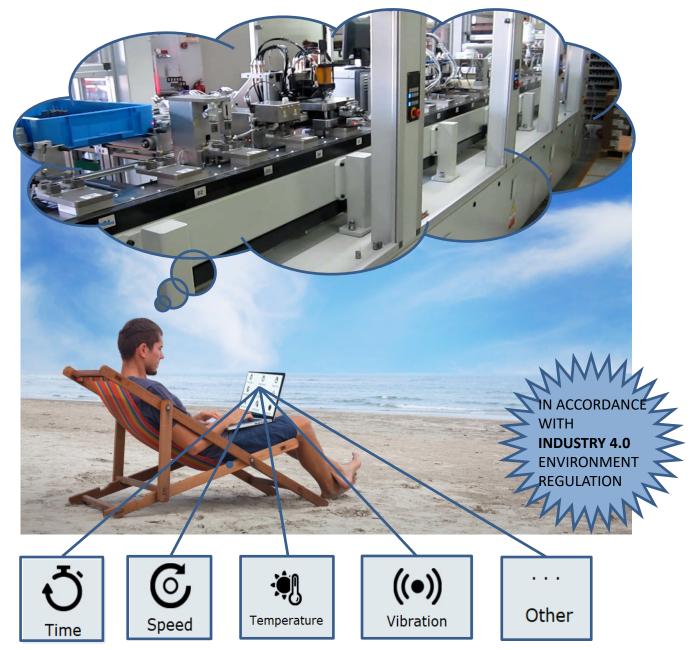

## INDEXER REMOTE CONTROL (Patent N° 102017000107408) IRC

See on your smartphone/laptop if the heart (indexer) of your machine is running well

### **BENEFITS:**

To **look** faraway with your smartphone or tablet the key parameters of a running automatic machine as :

- **Speed** (which effects the machine life )
- **Temperature** ( of the indexer and the environment )
- Vibration (depending by the rigidity, is the most important data for the machine life)
- Phase ( to see if the dwell meet the camlaw )
- Possibility to change the parameters compared with the previous ones calculated for the specific application
- to know the overall rigidity looking at the HERZ vibration value calculated by our technical office and based on the indexer rigidity and the output mass rigidity