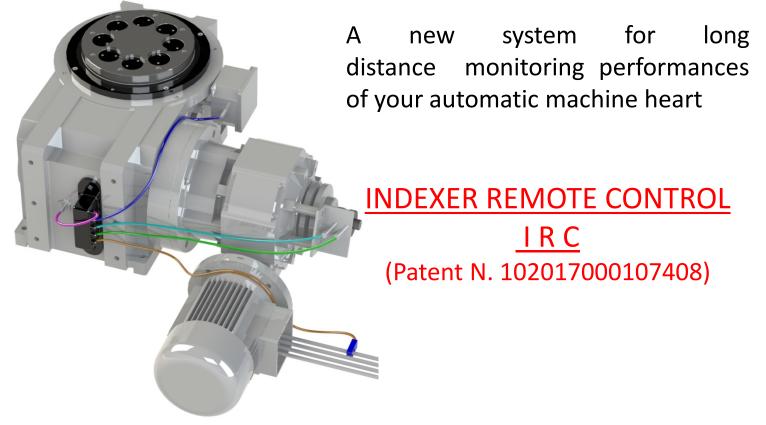

## INDEXER REMOTE CONTROL (Patent N° 102017000107408) IRC

See on your smartphone/laptop if the heart (indexer) of your machine is running well

### **IRC – INDEXER REMOTE CONTROL**

The 5 years warranty company

### **BENEFITS:**

To **look** faraway with your smartphone or tablet the key parameters of a running automatic machine as :

- **Speed** (which effects the machine life )
- **Temperature** ( of the indexer and the environment )
- Vibration (depending by the rigidity, is the most important data for the machine life)
- Phase ( to see if the dwell meet the camlaw )
- Possibility to change the parameters compared with the previous ones calculated for the specific application
- to know the overall rigidity looking at the HERZ vibration value calculated by our technical office and based on the indexer rigidity and the output mass rigidity